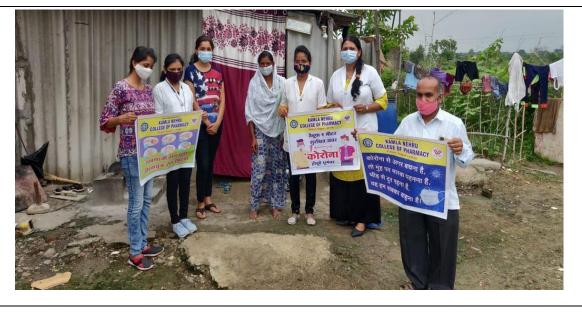

## Amar Sewa Mandal's KAMLA NEHRU COLLEGE OF PHARMACY Butibori, Nagpur-441108.

Faculty members and students aware citizen about COVID 19 infection

PRIVCIPAL KAMLA NEHRU COLLEGE OF PHARMAC BUTIBORI, NAGPUR-441108