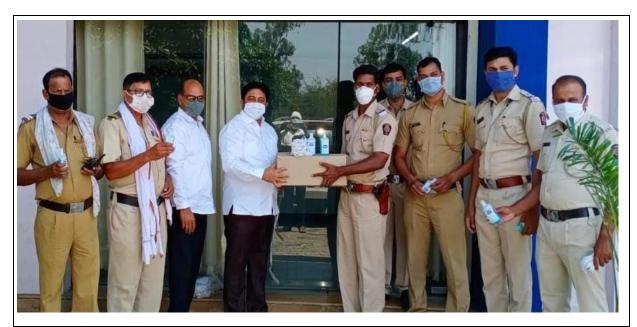

Adv. Abhijeet Wanjarri, Secretary Amar Sewa Mandal, Nagpur, Distribute food to needy people

PRIM CIPAL

KAMLA NEHRU COLLEGE OF PHARMACI BUTIBORI, NAGPUR-441108

Adv. Abhijeet Wanjarri, Secretary, Amar Sewa Mandal, Nagpur, Distribute sanitizer and face mask to CORONA Warriors