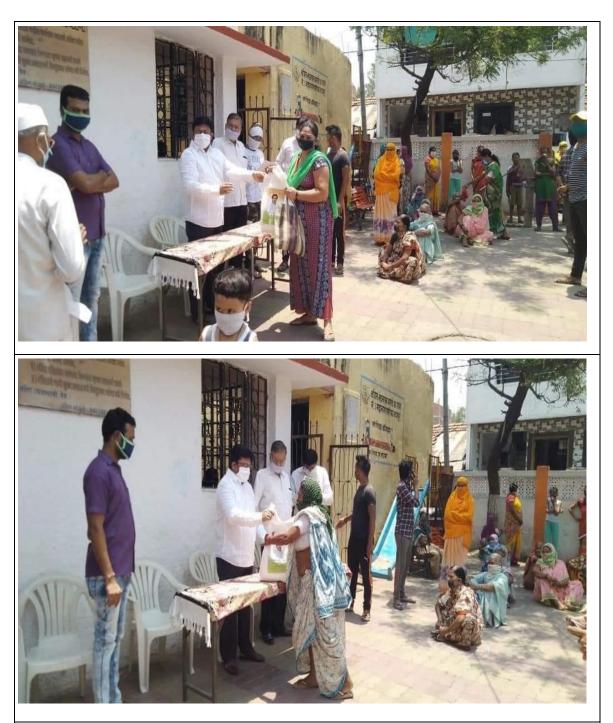

Adv. Abhijeet Wanjarri, Secretary Amar Sewa Mandal, Nagpur, Distribute food to needy people

PRIM CIPAL

KAMLA NEHRU COLLEGE OF PHARMACI BUTIBORI, NAGPUR-441108

Adv. Abhijeet Wanjarri, Secretary, Amar Sewa Mandal, Nagpur, Distribute sanitizer and face mask to CORONA Warriors