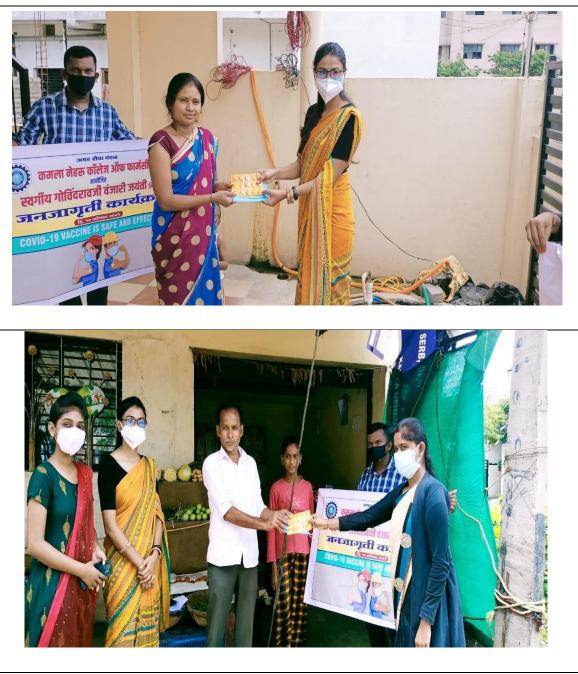

## Amar Sewa Mandal's KAMLA NEHRU COLLEGE OF PHARMACY Butibori, Nagpur-441108.

Glimpses of COVID - 19 Activities 2020-21

Faculty members distributing mask and Vitamin tablets

PRINCIPAL

PHRYCIPAL KAMLA NEHRU COLLEGE OF PHARMAC) BUTIBORI, NAGPUR-441108